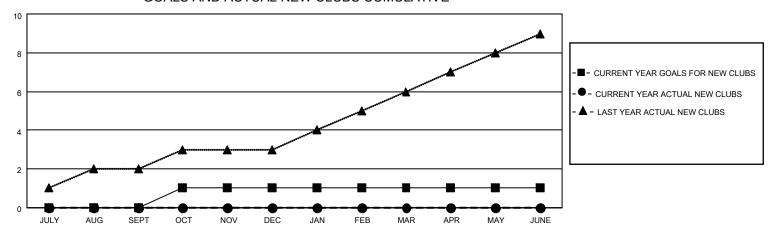

## MONTHLY MEMBERSHIP PROGRESS REPORT

LOCATION GREECE District 117 A Results as of: 2/28/2023

| Clubs RESULTS FOR 2022-2023 |   |   |   | Members RESULTS FOR 2022-2023 |    |    |    |
|-----------------------------|---|---|---|-------------------------------|----|----|----|
|                             |   |   |   |                               |    |    |    |
| JULY/AUG/SEPT               | 0 | 0 | 1 | JULY/AUG/SEPT                 | 15 | 23 | 24 |
| OCT/NOV/DEC                 | 1 | 0 | 1 | OCT/NOV/DEC                   | 10 | 30 | 91 |
| JAN/FEB/MAR                 | 0 | 0 | 0 | JAN/FEB/MAR                   | 15 | 12 | 7  |
| APR/MAY/JUNE                | 0 | 0 | 0 | APR/MAY/JUNE                  | 10 | 0  | 0  |

## GOALS AND ACTUAL NEW CLUBS CUMULATIVE



## GOALS AND ACTUAL MEMBERS CUMULATIVE



| DROPPED CLUBS: 2 |     | 20 CLUBS OF 45 ADDED 1 OR<br>MORE NEW MEMBERS | GENDER DISTRIBUTION                |              |  |
|------------------|-----|-----------------------------------------------|------------------------------------|--------------|--|
|                  |     | MORE NEW MEMBERS                              | MALE 365 (38.67%)                  |              |  |
|                  |     |                                               | FEMALE                             | 578 (61.23%) |  |
| DROPPED MEMBERS  |     |                                               | NON BINARY                         | 0 (0.00%)    |  |
|                  |     |                                               | PREFER NOT TO ANSWER