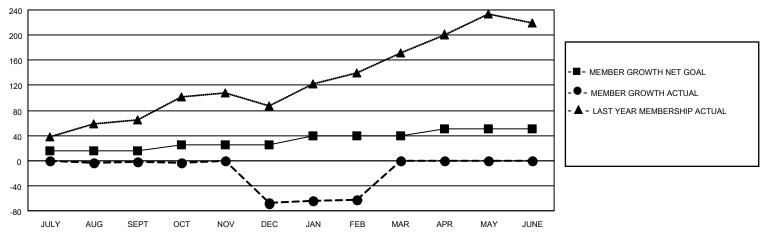

## GOALS AND ACTUAL MEMBERS CUMULATIVE

| DROPPED CLUBS: 2 |     | 20 CLUBS OF 45 ADDED 1 OR<br>MORE NEW MEMBERS | GENDER DISTRIBUTION                |              |  |
|------------------|-----|-----------------------------------------------|------------------------------------|--------------|--|
|                  |     | MORE NEW MEMBERS                              | MALE 365 (38.67%)                  |              |  |
|                  |     |                                               | FEMALE                             | 578 (61.23%) |  |
| DROPPED MEMBERS  |     |                                               | NON BINARY                         | 0 (0.00%)    |  |
|                  |     |                                               | PREFER NOT TO ANSWER               | 1 (0.11%)    |  |
| DECEASED         | 2   |                                               |                                    |              |  |
| CLUB CANCELLED   | 34  | CLICK HERE FOR CUMULATIVE                     | TOTAL FAMILY UNIT MEMBERS          | ; 156        |  |
| OTHER            | 86  | MEMBERSHIP DATA                               |                                    |              |  |
| TOTAL            | 122 |                                               | FAMILY MEMBERS PAYING HALF DUES 81 |              |  |
|                  |     |                                               |                                    |              |  |